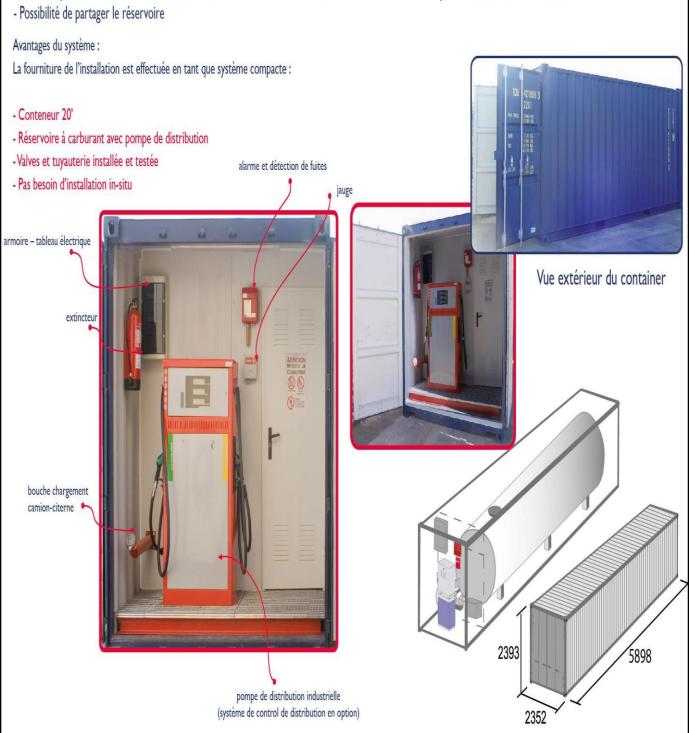

### **CATERPILLAR Bull D8R Excavation Equipment**

TERREX wrecking crane for mining, industrial and other works

Installation petrolière assemblée à l'interieur d'un conteneur 20' munie de tous les éléments nécessaires pour la fourniture de carburant.