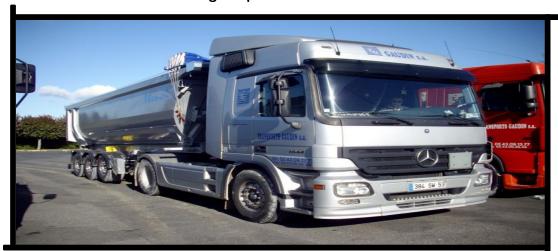

### « In image »

Great weight performing transport tucks adapted to the rough road conditions and to the high expectations of clients.

Middle performing weight transport trucks better adapted to clients' high expectations.