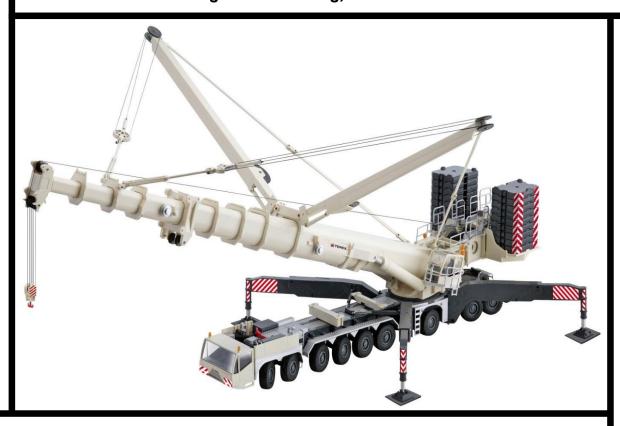

A Huge Liebherr Autokran LTM1500 - 8.1 wrecking crane well fit for the wrecking crane of all kinds of goods.