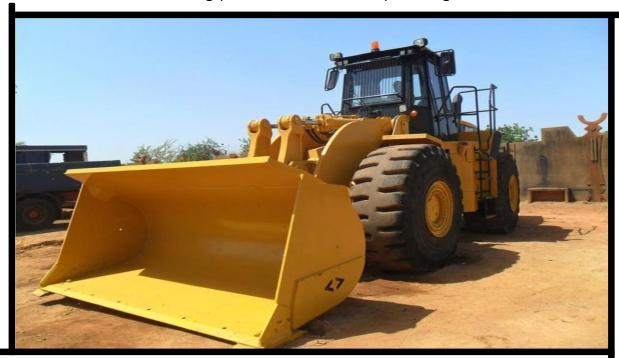

# Mining Industry

« in image »

Performing (CATERPILLAR 980G 2) working tools.

CATERPILLAR Dumper 797 F for Mining works, Industrial works and others .