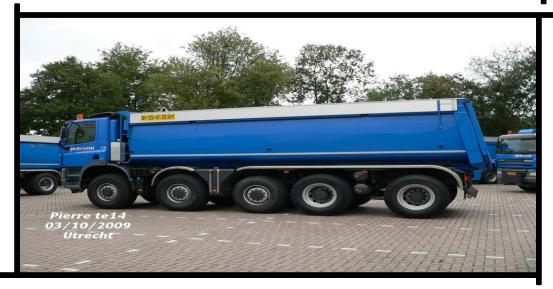

### « In image »

Great weight performing transport tucks adapted to the rough road conditions and to the high expectations of clients.

Middle performing weight transport trucks better adapted to clients' high expectations.