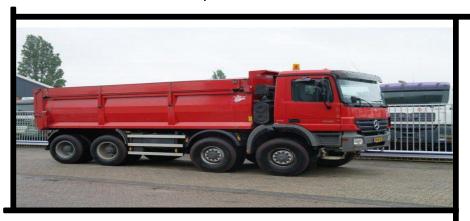

### « In image »

Great weight performing transport tucks adapted to the rough road conditions and to the high expectations of clients.

Middle performing weight transport trucks better adapted to clients' high expectations.