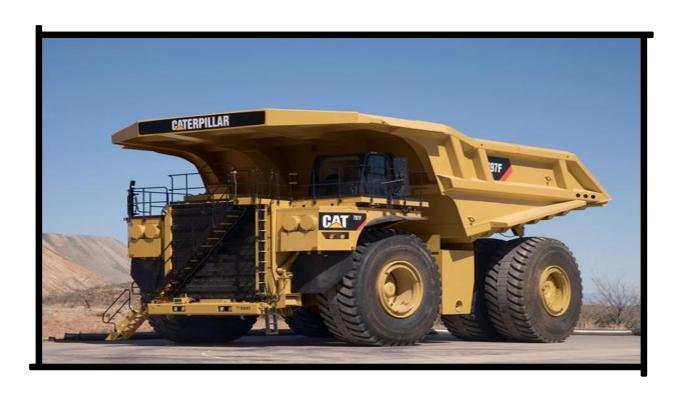

# Mining Industry

« in image »

Performing (CATERPILLAR 980G 2) working tools.

CATERPILLAR Dumper 797 F for Mining works, Industrial works and others .