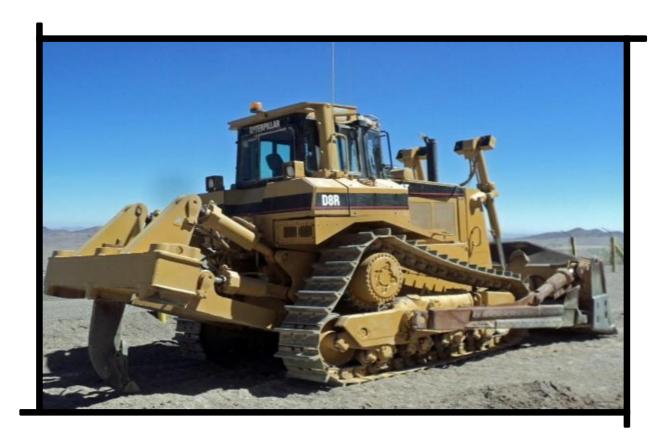

### **CATERPILLAR Bull D8R Excavation Equipment**

TERREX wrecking crane for mining, industrial and other works

Installation petrolière assemblée à l'interieur d'un conteneur 20' munie de tous les éléments nécessaires pour la fourniture de carburant.