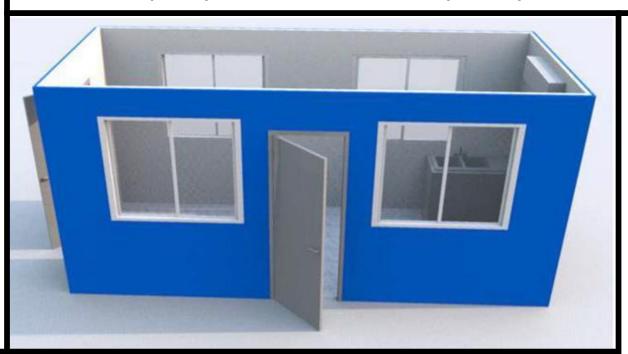

### Housing and civil engineering.

« In image »

3D view (3<sup>rd</sup> dimension) of well fit containers for your needs.

Our worry: Fulfil your needs in comfort and assure your safety.

A Sliding automatic; A well fit technology for your needs that also satisfies all your requirements and keeps you from being disoriented.