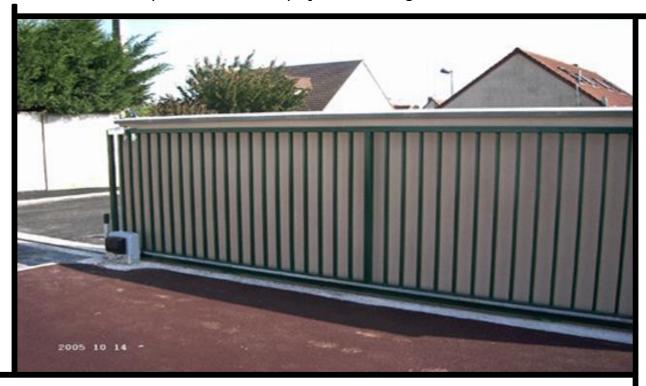

### Housing and civil engineering.

« In image »

3D view (3<sup>rd</sup> dimension) of well fit containers for your needs.

Our worry: Fulfil your needs in comfort and assure your safety.

A Sliding automatic; A well fit technology for your needs that also satisfies all your requirements and keeps you from being disoriented.