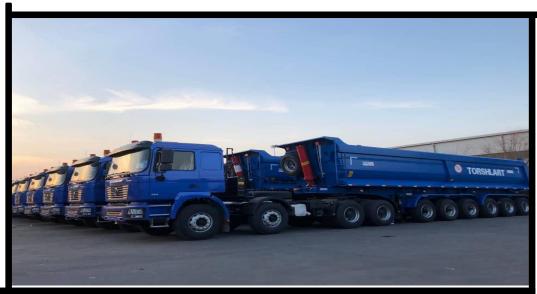

### « In image »

Great weight performing transport tucks adapted to the rough road conditions and to the high expectations of clients.

Middle performing weight transport trucks better adapted to clients' high expectations.