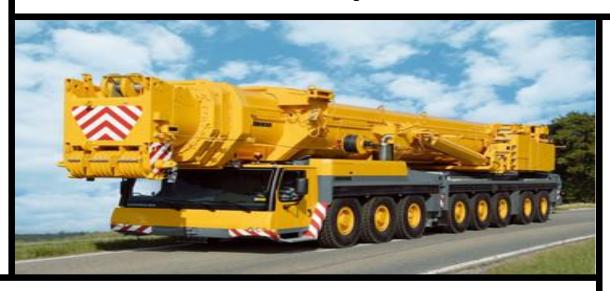

A Huge Liebherr Autokran LTM1500 - 8.1 wrecking crane well fit for the wrecking crane of all kinds of goods.